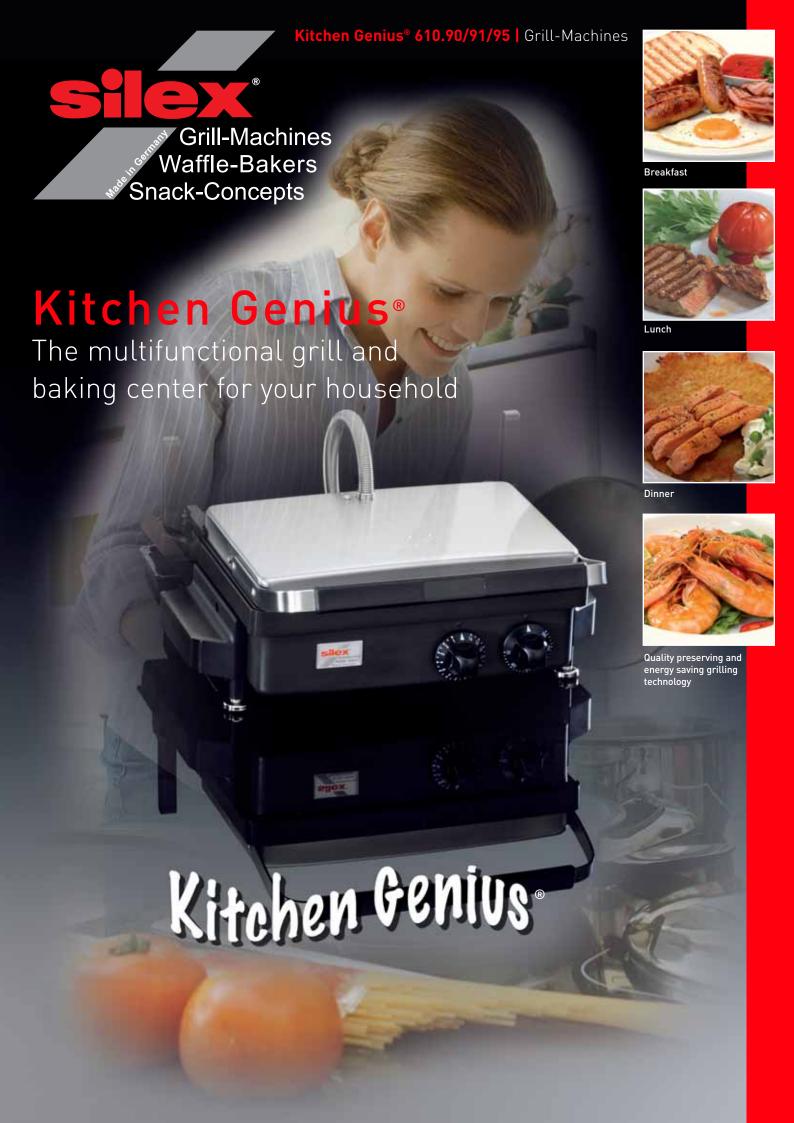

## SILEX – Kitchen Genius 610.90/91/95

Get more free time with the no-fuss SILEX® Kitchen Genius 610.90. Grill steak in 2 minutes, bake banana cake in 15 minutes or roast chicken in 30 minutes. The healthy no oil cooking system seals in juices and preserves nutrients by cooking simultaneously from the top and bottom. Thermostatically controlled, the SILEX® Kitchen Genius 610.90 takes under four minutes to reach cooking temperature and is extremely energy efficient. Compact and portable, it is ideal for cooking indoors or outdoors, with the hinged upper plate giving stability and control when cooking foods of varying heights. And when it comes to cleaning, forget about scrubbing or soaking - the high grade cast aluminium with special non-stick surface lets you simply wipe round the edges with kitchen paper and start cooking again!