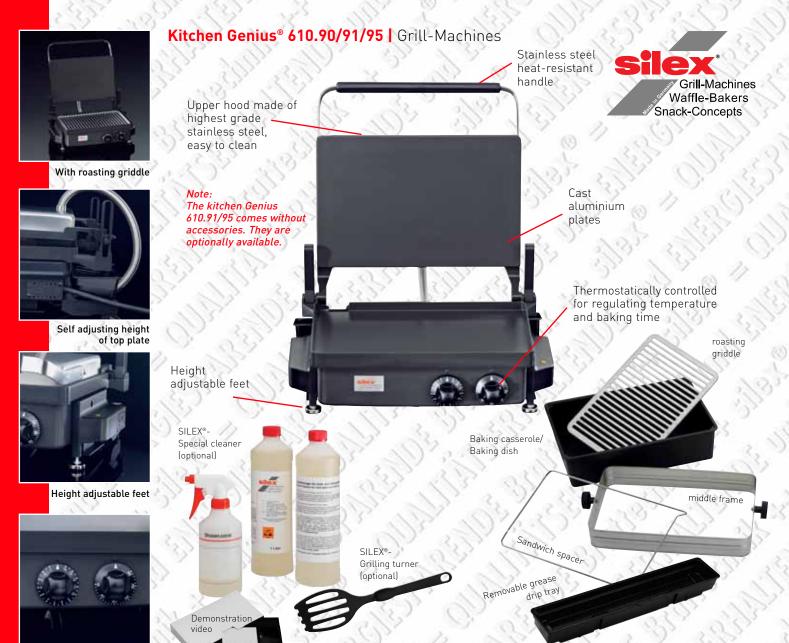

## SILEX - The appliance

Time and temperature

regulation

The SILEX® Kitchen Genius 610.90 comes complete with a range of accessories. Baking dish, sandwich spacer, griddle plate, spacer frame and recipe book.

## **SPECIFICATIONS**

SPECIAL FEATURES

| Model  | Voltage | Power consumption | Fusing    | Grilling surface | Height closed | Height open | Depth open | Area for place | Weight  |
|--------|---------|-------------------|-----------|------------------|---------------|-------------|------------|----------------|---------|
| 610.90 | 230 V   | 2,8 kW            | 1x16 Amp. | 340x220 mm       | 210 mm        | 470 mm      | 470 mm     | 430x480 mm     | 11,5 kg |
| 610.91 | 230 V   | 2,8 kW            | 1x16 Amp. | 340x220 mm       | 210 mm        | 470 mm      | 470 mm     | 430x480 mm     | 9,5 kg  |
| 610.95 | 230 V   | 2,8 kW            | 1x16 Amp. | 340x220 mm       | 210 mm        | 470 mm      | 470 mm     | 430x480 mm     | 9,5 kg  |